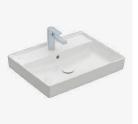

03

Toilet bowl Villeroy&Boch Avento on wall toilet bowl

Sink Villeroy & Boch Collaro sink TitanCeram, 600x470mm

Bath Villeroy & Boch Collaro bath

Showerhead kit Vitra Master chrome

Shower glass GlassHouse, clear glass tube for support: 900x2000mm