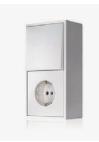

Plug-switch,doorbell series Jung LS series white similar RAL 9010

**Door handle** VALNES, shiny, rustproof

**Plug-switch series** Jung LS CUBE series white similar RAL 9010. surface cap, 1-gang.

Entrance door handle VALNES, shiny, rustproof