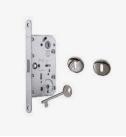

Interior door UNIQUE 501 Massive profile door. The board is made of chipboard. Finish: painted white or black, 100x210 mm

Entrance door Fire810, painted black 100x210 mm

Interior door lock Bedroom. magnet door lock, with key, chrome

Entrance door lock set VALNES security lock set

Living room spot -light Arkos light,recessed

Wall paint primary tone White, NCS S 0500-N

**Ceiling paint primary tone** White, NCS S 0500-N