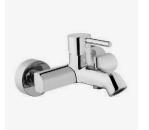

Sink faucet Vitra MINIMAX S, chrome

Shower/bath faucet Vitra MINIMAX S chrome

Grating BD-90-Z Basic drain grating l=900mm

Shower/bath faucet thermostat Vitra X-Line thermostat, chrome

Drain Aqua-10x10-MSI1