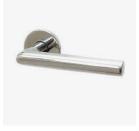

Plug-switch,doorbell series Jung LS series white similar RAL 9010

**Door handle** VALNES, shiny, rustproof

**Plug-switch series** Jung LS CUBE series white similar RAL 9010. surface cap, 1-gang.

Entrance door handle VALNES, shiny, rustproof