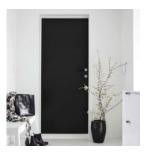

Interior door UNIQUE 501 Massive profile door. The board is made of chipboard. Finish: painted white or black, 100x210 mm

Entrance door Fire810, painted black 100x210 mm

Interior door lock Bedroom. magnet door lock, with key, chrome