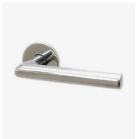

Plug-switch,doorbell series Jung LS series white similar RAL 9010

**Door handle** VALNES, shiny, rustproof

**Plug-switch series** Jung LS CUBE series white similar RAL 9010. surface cap, 1-gang.

Entrance door handle VALNES, shiny, rustproof