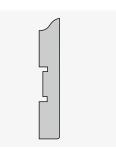

Parquet natural BEFAG, 14 mm oak Nordic, 1-strip, natural lacquer

Parquet light BEFAG, 14 mm oak Helsinki nordic, 1-strip, white lacquer

Floor molding Wooden molding painted white 16x90mm

02

Door frame Wooden molding painted white 16x90mm