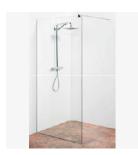

03

Toilet bowl Villeroy&Boch Avento on wall toilet bowl

Sink Villeroy & Boch Collaro sink TitanCeram, 600x470mm

Bath Villeroy & Boch Collaro bath

Showerhead kit Vitra Master chrome

Shower glass GlassHouse, clear glass tube for support: 900x2000mm