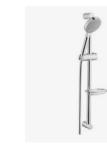

LNES security lock set



Living room spot -light Arkos light,recessed

Wall paint primary tone White, NCS S 0500-N

**Ceiling paint primary tone** White, NCS S 0500-N

## PACKAGE 1 \_

The developer retains the right to make changes to the interior design packages, offering the client a similar product for the same price. All pictures shown are for illustration purpose only.



Primary tile for floors PORCELAINGRES Colour Studio White 60x60cm, 6mm



Toilet bowl frame Villeroy & Boch wall frame ViConnect



Tile for floors PORCELAINGRES Colour Studio White 60x60cm, 6mm



Bathroom spot -light Arkos light, recessed, moisture resistant



03

Toilet bowl Villeroy&Boch Avento on wall toilet bowl



Sink Villeroy & Boch Collaro sink TitanCeram, 600x470mm



Bath Villeroy & Boch Collaro bath



Showerhead kit Vitra Master chrome



Shower glass GlassHouse, clear glass tube for support: 900x2000mm



Sink faucet Vitra MINIMAX S, chrome



Shower/bath faucet Vitra MINIMAX S chrome



Grating BD-90-Z Basic drain grating l=900mm



Shower/bath faucet thermostat Vitra X-Line thermostat, chrome



Drain Aqua-10x10-MSI1



Shower set Vitra AquaHeat head and hand shower, thermostat, chrome