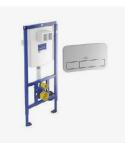

Primary tile for floors PORCELAINGRES Colour Studio White 60x60cm, 6mm

Toilet bowl frame Villeroy & Boch wall frame ViConnect

Tile for floors PORCELAINGRES Colour Studio White 60x60cm, 6mm

Bathroom spot -light Arkos light, recessed, moisture resistant