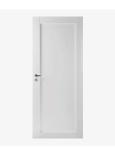

Interior door UNIQUE 501 Massive profile door. The board is made of chipboard. Finish: painted white or black, 100x210 mm

Entrance door Fire810, painted black 100x210 mm

Interior door lock Bedroom. magnet door lock, with key, chrome