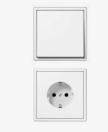

Plug-switch,doorbell series Jung LS series white similar RAL 9010

**Door handle** VALNES, shiny, rustproof

**Plug-switch series** Jung LS CUBE series white similar RAL 9010. surface cap, 1-gang.

Entrance door handle VALNES, shiny, rustproof