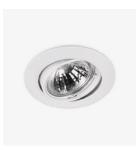

Entrance door lock set VALNES security lock set

Living room spot -light Arkos light,recessed

Wall paint primary tone White, NCS S 0500-N

**Ceiling paint primary tone** White, NCS S 0500-N

Primary tile for floors PORCELAINGRES Colour Studio White 60x60cm, 6mm

Toilet bowl frame Villeroy & Boch wall frame ViConnect

Tile for floors PORCELAINGRES Colour Studio White 60x60cm, 6mm

Bathroom spot -light Arkos light, recessed, moisture resistant