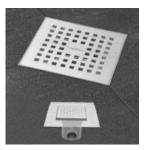

Sink faucet Vitra MINIMAX S, chrome

Shower/bath faucet Vitra MINIMAX S chrome

Grating BD-90-Z Basic drain grating l=900mm

Shower/bath faucet thermostat Vitra X-Line thermostat, chrome

Drain Aqua-10x10-MSI1