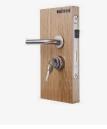

Interior door UNIQUE 501 Massive profile door. The board is made of chipboard. Finish: painted white or black, 100x210 mm

Entrance door Fire810, painted black 100x210 mm

Interior door lock Bedroom. magnet door lock, with key, chrome

Entrance door lock set VALNES security lock set

Living room spot -light Arkos light,recessed

Wall paint primary tone White, NCS S 0500-N

**Ceiling paint primary tone** White, NCS S 0500-N