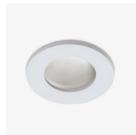

Primary tile for floors PORCELAINGRES Colour Studio White 60x60cm, 6mm

Toilet bowl frame Villeroy & Boch wall frame ViConnect

Tile for floors PORCELAINGRES Colour Studio White 60x60cm, 6mm

Bathroom spot -light Arkos light, recessed, moisture resistant